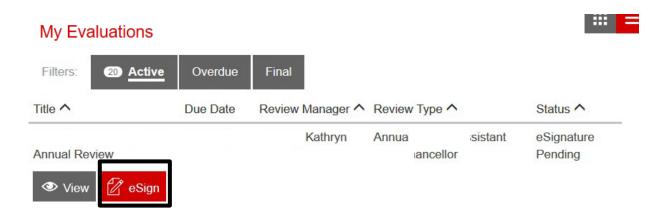

- 1. After the Performance Manager has completed their Evaluation, it will move forward in the Approval Process
- Once your Evaluation has completed the approval process, you will receive an email notification requesting your e-signature. To "eSign", log back into the Taleo Talent Center and scroll down to the "My Evaluations" section. Click the red "eSign" button